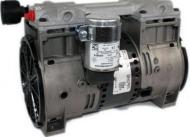

## Thomas 1/2 hp Rocker Piston Compressor

Rating: Not Rated Yet **Price** \$675.00

Ask a question about this product

Description

Flow rate up to 5.1 cfm Pressure up to 30 psi Oil-free, dry-running piston and cylinder Permanently lubricated bearings Stainless steel valves Lightweight components made of die-cast aluminum Long-lasting high-performance piston seal Thin-walled, hard-coated aluminum cylinders for optimum heat exchange Low noise Condenser motor with high efficiency 115 volt, UL listed motor with thermal protection Balanced for quiet, low-vibration operation Inlet filter Cable and power plug Freestanding operation possible Wetted parts are corrosion-protected against moisture