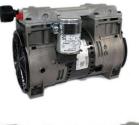

## Thomas 1/2 hp Rocker Piston Compressor

Rating: Not Rated Yet **Price** \$675.00

Ask a question about this product

Description

Flow rate up to 5.1 cfm Pressure up to 30 psi Oil-free, dry-running piston and cylinder Permanently lubricated bearings Stainless steel valves Lightweight components made of die-cast aluminum Long-lasting high-performance piston seal Thin-walled, hard-coated aluminum cylinders for optimum heat exchange Low noise Condenser motor with high efficiency 115 volt, UL listed motor with thermal protection Balanced for quiet, low-vibration operation Inlet filter Cable and power plug Freestanding operation possible Wetted parts are corrosion-protected against moisture